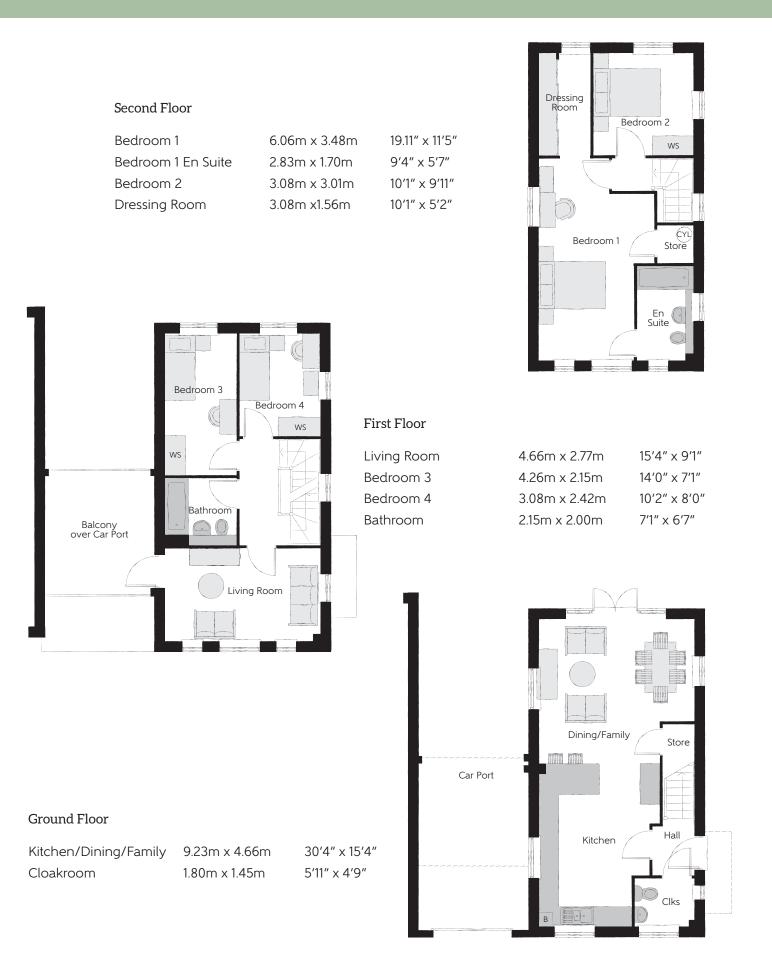

Clks - Cloakroom W - Fitted Wardrobe WS - Wardrobe Space (suggestion only, wardrobe not included) (CYL) - Hot Water Cylinder

## Furniture arrangements are for illustrative purposes only. Items are not included, nor to scale.

The items shown in this key may be subject to change, and positions could vary from those indicated on this floorplan. Please refer to Sales Advisor for details of your selected plot. Computer generated image shown overleaf. External finishes, landscaping and configuration may vary from plot to plot. Please refer to Sales Advisor for further details. All dimensions are approximate and should not be used for carpet sizes, appliance spaces or furniture. We operate a policy of continuous improvement and individual features such as kitchen and bathroom layouts, doors, windows, garages and elevational treatments may vary from time to time. Consequently these particulars should be treated as general guidance only and do not constitute a contract, part of a contract or a warranty.